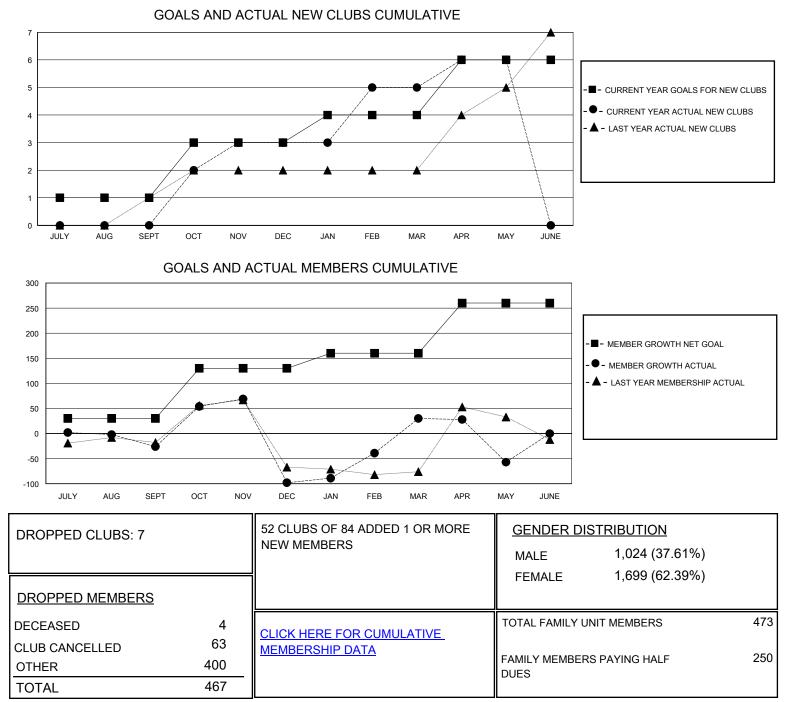

## District 307B2

Results as of: 5/31/2020

| GMT:                  | LOCATION INDONESIA |           |               |                       |                         |                         | GMT CA                                             |
|-----------------------|--------------------|-----------|---------------|-----------------------|-------------------------|-------------------------|----------------------------------------------------|
| Clubs                 |                    |           |               | Members               |                         |                         |                                                    |
| RESULTS FOR 2019-2020 |                    |           |               | RESULTS FOR 2019-2020 |                         |                         |                                                    |
| QUARTER               | NEW CLUB GOAL      | NEW CLUBS | DROPPED CLUBS | QUARTER               | IBER GROWTH NET<br>GOAL | MEMBER GROWTH<br>ACTUAL | DROPPED<br>MEMBERS ACTUAL<br>(including transfers) |
| JULY/AUG/SEPT         | 1                  | 0         | 2             | JULY/AUG/SEPT         | 30                      | 45                      | 66                                                 |
| OCT/NOV/DEC           | 2                  | 3         | 5             | OCT/NOV/DEC           | 100                     | 161                     | 231                                                |
| JAN/FEB/MAR           | 1                  | 2         | 0             | JAN/FEB/MAR           | 30                      | 158                     | 25                                                 |
| APR/MAY/JUNE          | 2                  | 1         | 0             | APR/MAY/JUNE          | 100                     | 59                      | 145                                                |